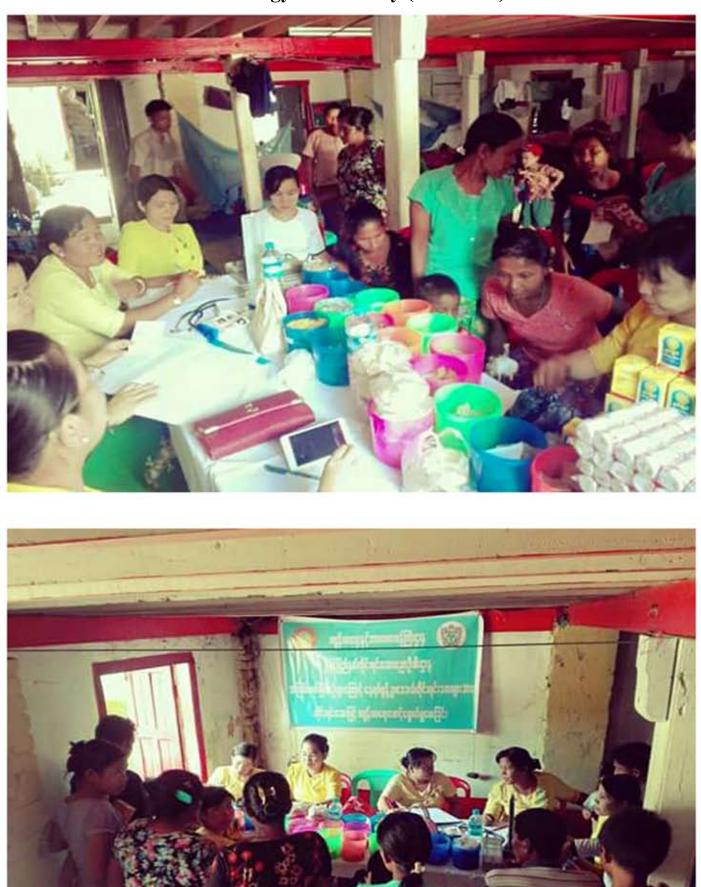

## Mobile Traditional Medicine Healthcare Services for Displaced People at Sasana Yaunggyi Monastery (21.9.2017)

Mobile Traditional Medicine Healthcare Services for Displaced People at Dakshina Yama Monastery (22.9.2017)