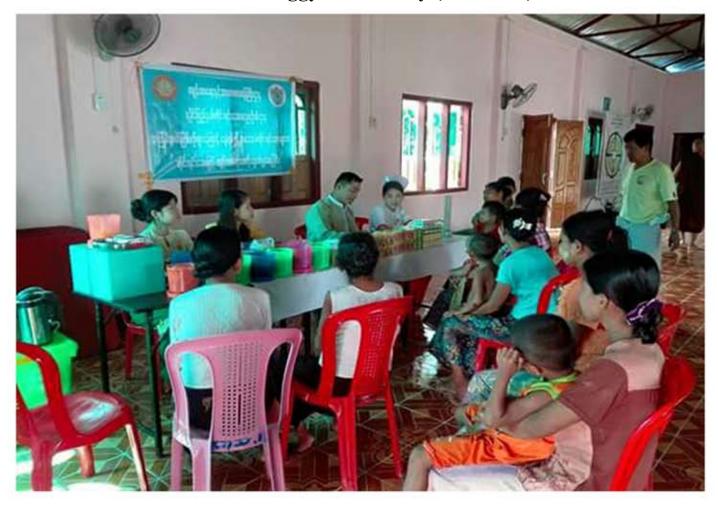

Mobile Traditional Medicine Healthcare Services for Displaced People at Mani Yadanar Monastery (19.9.2017)