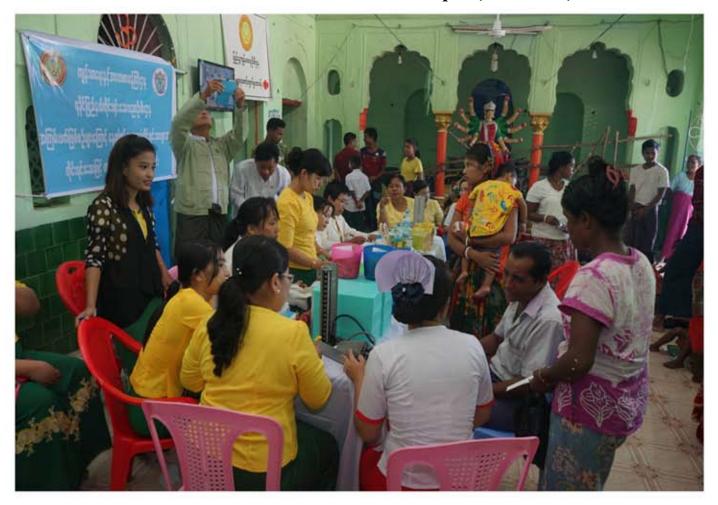

## Mobile Traditional Medicine Healthcare Services for Displaced People at Sri Sri Moha Dev Bari Hindu Temple (14.9.2017)

Mobile Traditional Medicine Healthcare Services for Displaced People at Maramargyi Monastery (15.9.2017)