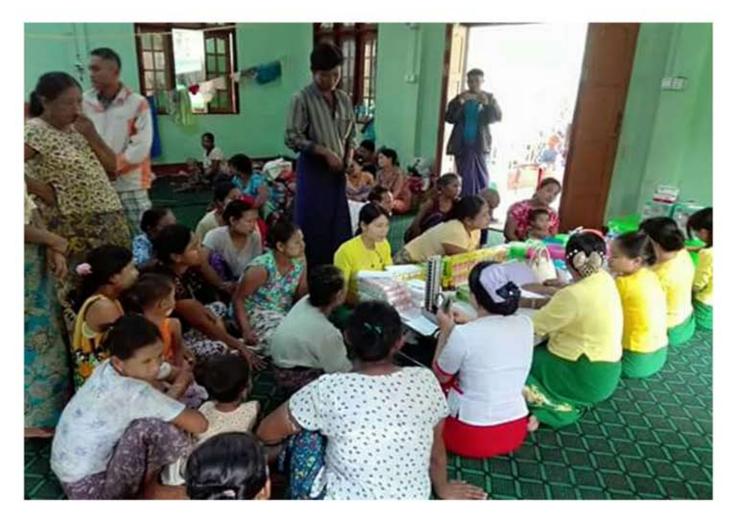

## Mobile Traditional Medicine Healthcare Services for Displaced People at Sri Sri Moha Dev Bari Hindu Temple (14.9.2017)

Mobile Traditional Medicine Healthcare Services for Displaced People at Maramargyi Monastery (15.9.2017)