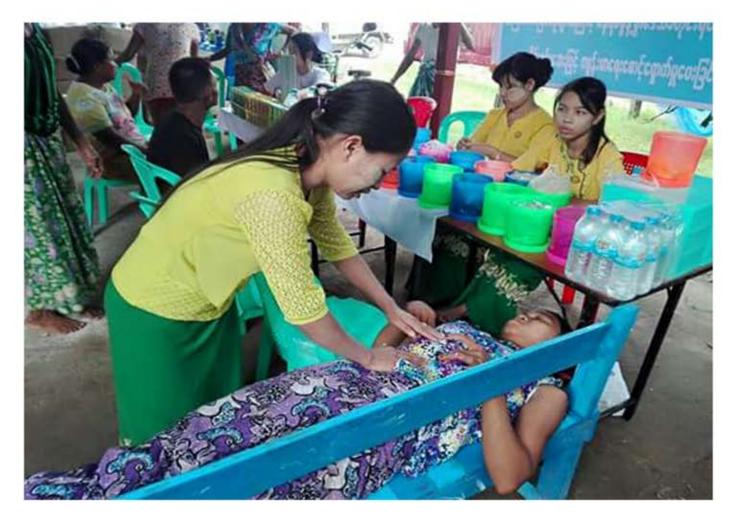

## Mobile Traditional Medicine Healthcare Services for Displaced People at Sri Sri Moha Dev Bari Hindu Temple (14.9.2017)

Mobile Traditional Medicine Healthcare Services for Displaced People at Maramargyi Monastery (15.9.2017)

Mobile Traditional Medicine Healthcare Services for Displaced People at Mani Yadanar Monastery (19.9.2017)