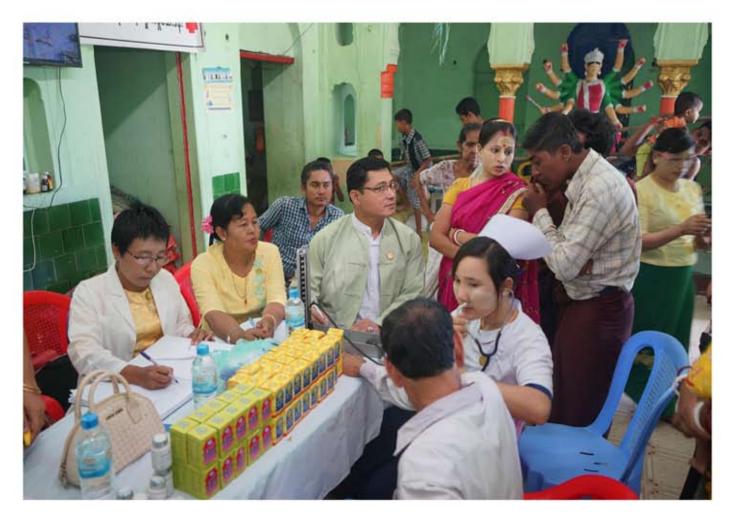

Mobile Traditional Medicine Healthcare Services for Displaced People at Mani Yadanar Monastery (19.9.2017)