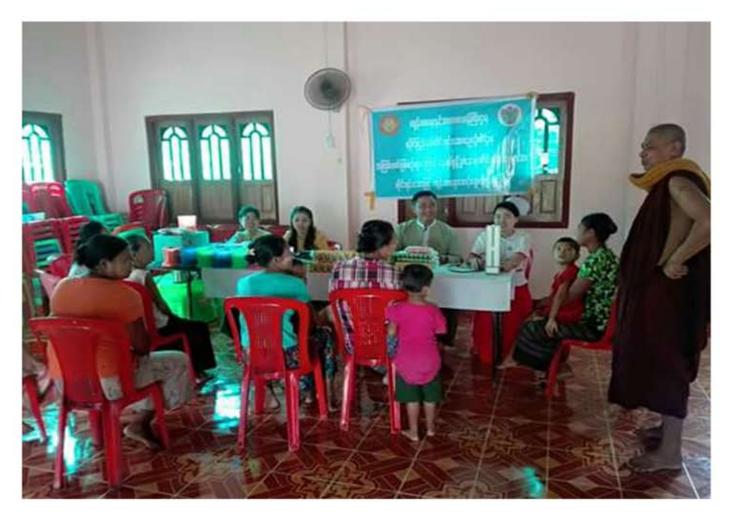

## Mobile Traditional Medicine Healthcare Services for Displaced People at Sasana Yaunggyi Monastery (21.9.2017)

Mobile Traditional Medicine Healthcare Services for Displaced People at Dakshina Yama Monastery (22.9.2017)