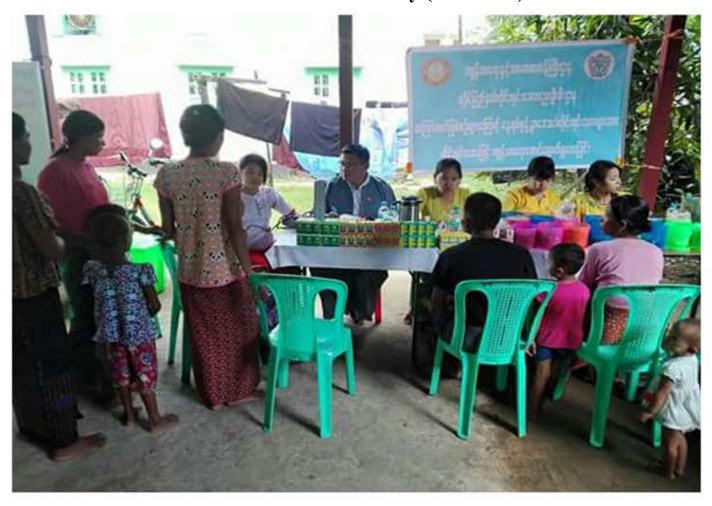

Mobile Traditional Medicine Healthcare Services for Displaced People at Dhama Parla Monastery (27.9.2017)