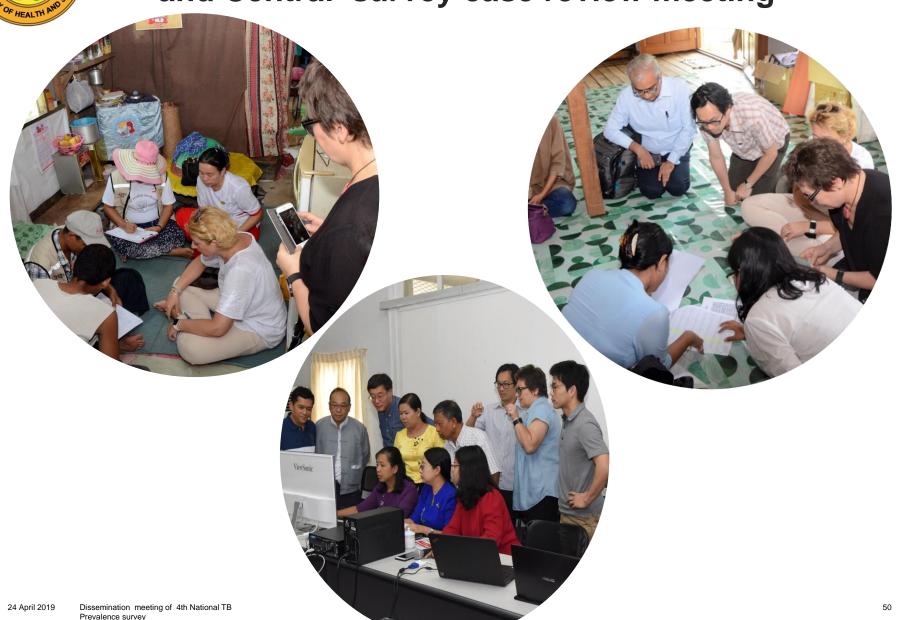

# Mid-term review mission team at Census Site and Central survey case review meeting

#### Mid-term Review Mission (8th – 17th May, 2018)

Group Discussion with Mid-term review team & Survey Team Leaders

Mid-term Review Mission at BSL3 Laboratory

# **Central/Panel CXR Reading at Yangon & Mandalay Survey Coordination Unit**

Dissemination meeting of 4th National TB Prevalence survey