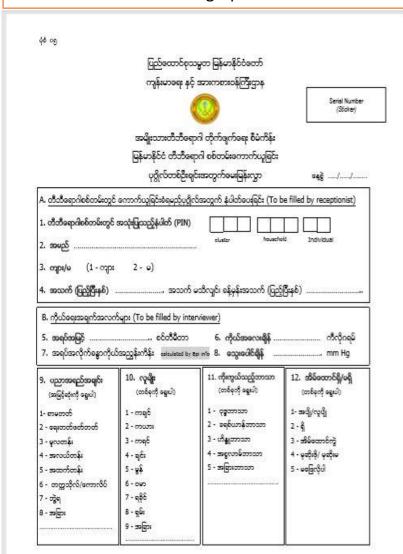

## **Individual Survey Form (Form 05)**

#### Identification & Demographic characteristics