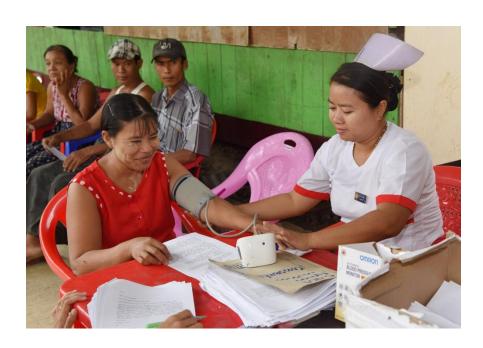

|

- Decide eligibility and updating household register.
- Give invitation card to all eligible person
- Assess the socio economic status



## Survey Flyer

# Distributed during census



#### Field Activity





# Entrance & Waiting



Taking Informed consent



# Measuring BP, Height & Body weight







#### Reception





- Register survey participants
- Updating Household register
- Issue survey form and serial number





#### **Interview**

တိုယ်ဝန်ရှိလျှင်ကြိုပြောပါ

હ્યું: જુ: ક્રેક્ટિક્ક: ક્રેક્ટિક:



TB Symptoms screening

- TB history
- Health seeking behavior
- Risk factors

24 April 2019



### **Chest X-ray taking**







#### **Chest X-ray reading**



**Use Digital X-ray** 



#### Sputum collection





- Use Xpert Ultra for sputum eligible participant
- Proceed culture in 70 clusters and Xpert positive cases





#### **Check Point**



- Check the completeness of interview form.
- Explain the screening result
- Provide a gift





#### Field Data Management



The Republic of the Union of Myanmar National Tuberculosis Programme

| HOUSEINGLO REGISTER |
| MONTIGUAL