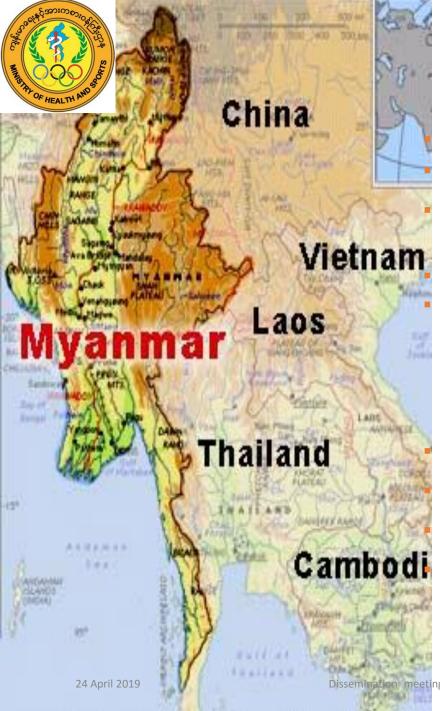

## 4<sup>th</sup> Nationwide TB Prevalence Survey 2017 – 2018

Dr. Cho Cho San

Deputy Director (National Tuberculosis Program)