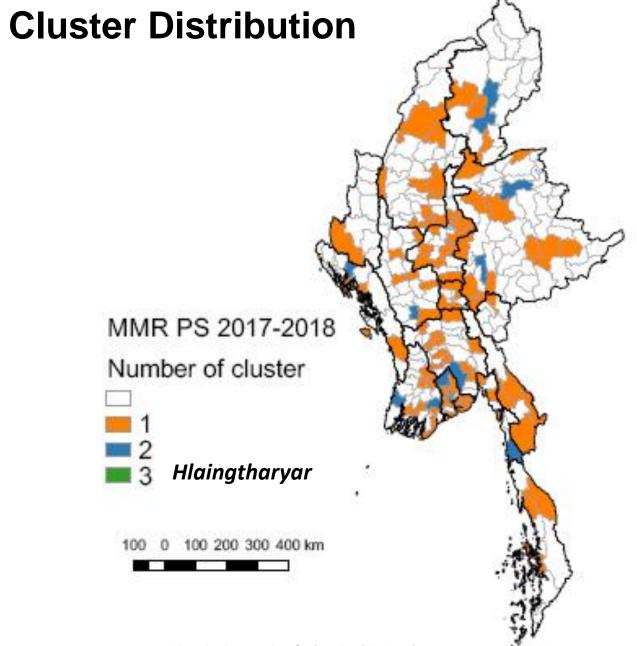

#### **Cluster allocation**

|                                                       | States                              | Regions<br>Other than<br>Yangon     | Yangon                              | Total      |
|-------------------------------------------------------|-------------------------------------|-------------------------------------|-------------------------------------|------------|
| Population 15+ year-old (n)<br>(National Census 2014) | 9,407,873                           | 20,837,168                          | 5,635,290                           | 35,880,331 |
| Population 15+ year-old (%)                           | 26.2%                               | 58.1%                               | 15.7%                               | 100%       |
| Required number of cluster for national estimate      | 28                                  | 62                                  | 18                                  | 108        |
| (Number of Culture cluster)                           | (19)                                | (40)                                | (11)                                | (70)       |
| Additional clusters                                   | 10                                  | 0                                   | 20                                  | 30         |
| Cluster allocation for strata                         | 38                                  | 62                                  | 38                                  | 138        |
| Cluster allocation for sub strata                     | Urban-10(26.3%)<br>Rural- 28(73.7%) | Urban-15(22.9%)<br>Rural- 47(77.1%) | Urban-27(71.9%)<br>Rural- 11(28.1%) | 138        |