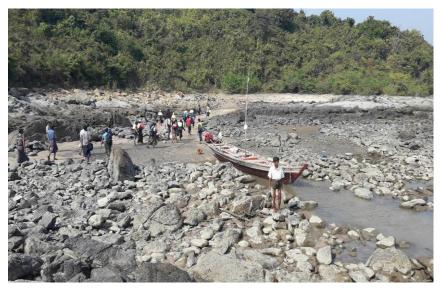

#### Difficulties encountered

- Monsoon, rainy season
- Inadequate Capacity of TB Laboratory (esp. human Resource)
- Mobilization of NTP/non NTP staff for field works for 11months
- Geographical terrain
- Language barrier/ security issue
- Participation lower in Urban area