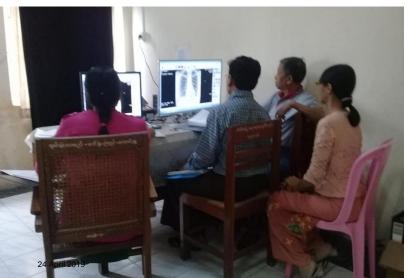

# **Central/Panel CXR Reading at Yangon & Mandalay Survey Coordination Unit**

Dissemination meeting of 4th National TB Prevalence survey