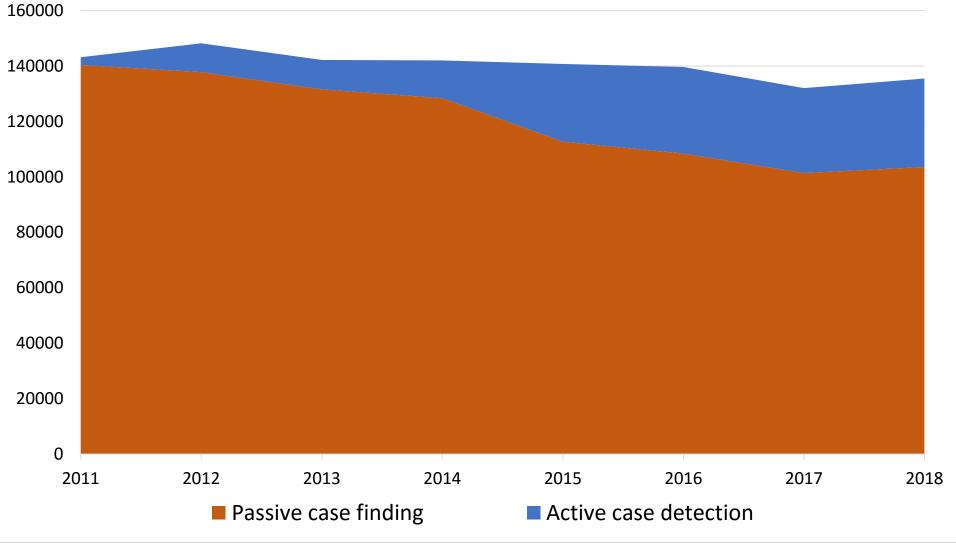

2.3      | (186.1-315.3) | 311      | 612.8        | (502.2-747.6)  |
| Strata              |     |            |               |          |              |                |
| Division            | 70  | 191.6      | (137.4-267.3) | 192      | 522.8        | (420.9-649.1)  |
| State               | 53  | 369.0      | (235.6-577.5) | 119      | 838.0        | (560.3-1251.5) |
| Urban/Rural         |     |            |               |          |              |                |
| Urban               | 38  | 330.7      | (216.2-505.7) | 103      | 903.2        | (661.8-1231.5) |
| Rural               | 85  | 216.1      | (153.6-304.0) | 208      | 526.8        | (410.1-676.5)  |



#### Trend of TB Case Notification (1995-2018)





# Passive case detection Vs Active case detection (2011-2018)





#### **Goal and General Objectives**

#### Goal

To determine the TB burden in Myanmar in 2017-2018

#### **Implication**

To develop better country strategy on TB care and control in order to achieve that TB is no longer a public health threat

#### **General objective:**

To determine the prevalence of pulmonary TB among adults 15 years old or older in Myanmar in 2017 – 2018.



## Uniqueness

- National TB Prevalence: More precise estimate (d=0.2) by new diagnostic methods, digital X-ray and Xpert Ultra
- Sub-National estimates: Independent prevalence estimate (d=0.3) in three strata of States, Regions other than Yangon, and Yangon
- Comparison between Xpert and Conventional culture in 70 clusters
- Direct Comparison of prevalence in 2017/2018 with 2009/2010 by one culture



# Actu