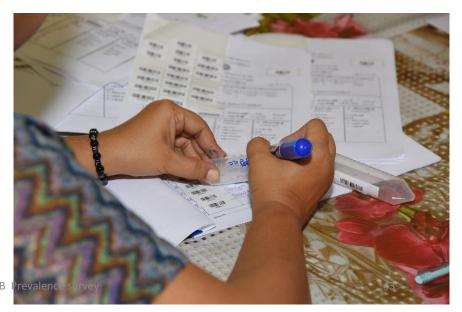

#### Sputum collection

- Use Xpert Ultra for sputum eligible participant
- Proceed culture in 70 clusters and Xpert positive cases