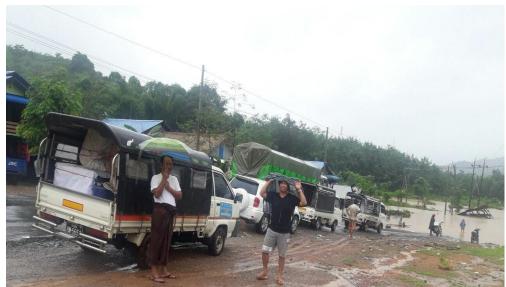

#### Difficulties encountered

- Monsoon, rainy season
- Inadequate Capacity of TB Laboratory (esp. human Resource)
- Mobilization of NTP/non NTP staff for field works for 11months
- Geographical terrain
- Language barrier/ security issue
- Participation lower in Urban area