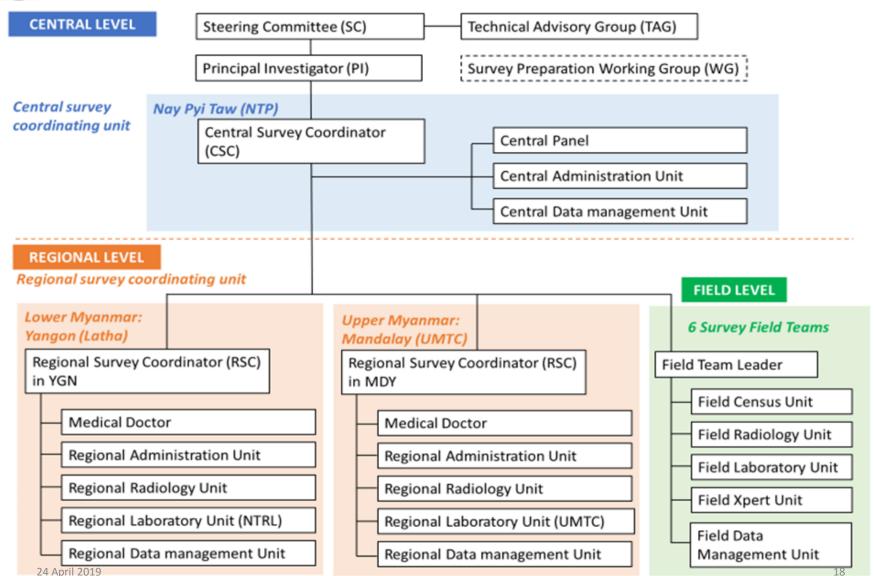

#### Organogram of survey management

Dissemination meeting of 4th National TB Prevalence survey

- I. Pre-visit to selected township
- II. Field survey procedure
  - (1) Census taking
    - Field census team visit every household to confirm the eligibility of survey participants
    - Invite all eligible participants to survey site
    - Assess the socio-economic status