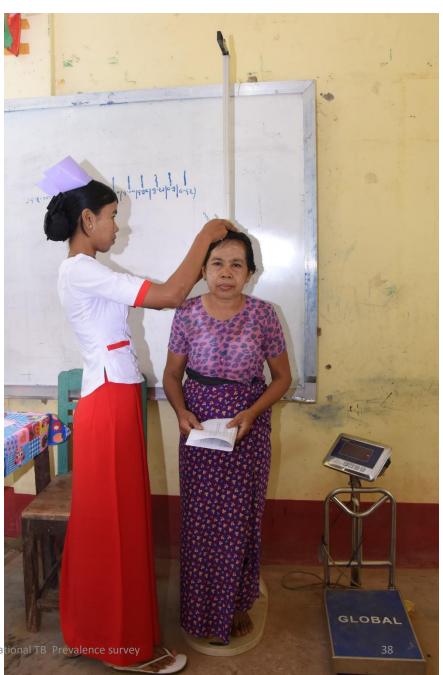

|

- Decide eligibility and updating household register.
- Give invitation card to all eligible person
- Assess the socio economic status



## Survey Flyer

# Distributed during census



#### Field Activity





# Entrance & Waiting



Taking Informed consent



# Measuring BP, Height & Body weight







#### Reception





- Register survey participants
- Updating Household register
- Issue survey form and serial number





#### **Interview**

တိုယ်ဝန်ရှိလျှင်ကြိုပြောပါ

હ્યું: જુ: ક્રેક્ટિક્ક: ક્રેક્ટિક:



TB Symptoms screening

- TB history
- Health seeking behavior
- Risk factors

24 April 2019



### **Chest X-ray taking**







#### **Chest X-ray reading**



**Use Digital X-ray** 



#### Sputum collection





- Use Xpert Ultra for sputum eligible participant
- Proceed culture in 70 clusters and Xpert positive cases





#### **Check Point**



- Check the completeness of interview form.
- Explain the screening result
- Provide a gift





#### Field Data Management



The Republic of the Union of Myanmar National Tuberculosis Programme

| HOUSEINGLO REGISTER |
| MONTIGUAL S