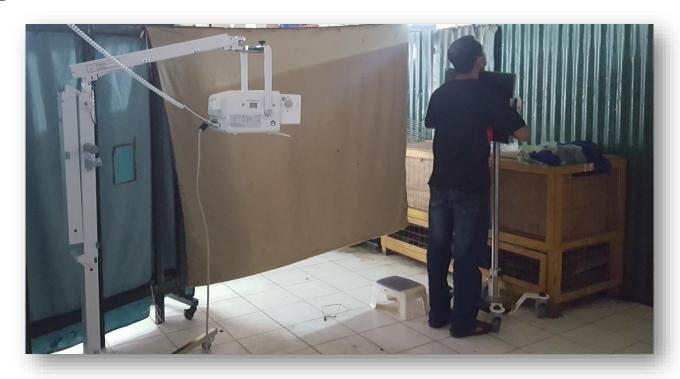

### **Chest X-ray taking**

#### **Chest X-ray reading**

**Use Digital X-ray** 