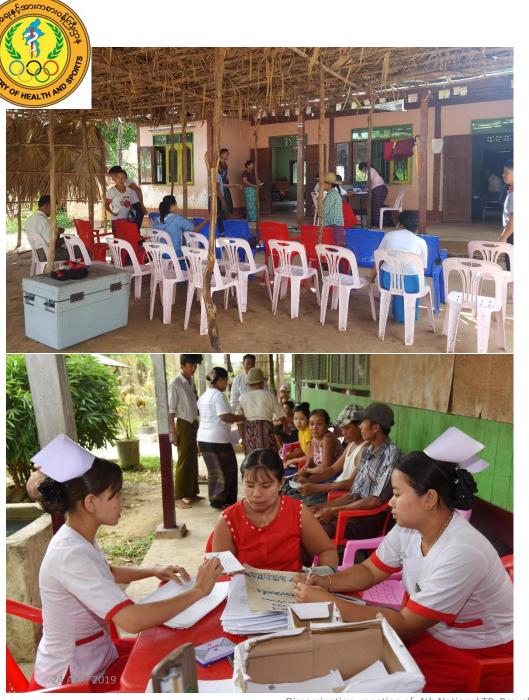

# 4<sup>th</sup> National TB Prevalence Survey Survey Preparation

Survey Team Training (20-21st Sept 2017) Hotel Max, Naypyitaw

# Field Survey operation

#### **Pre-visit**

Dissemination meeting of 4th National TB Prevalence surve

Explaining the survey activities to Local authority

Meeting with local health authority and selecting the field operation site