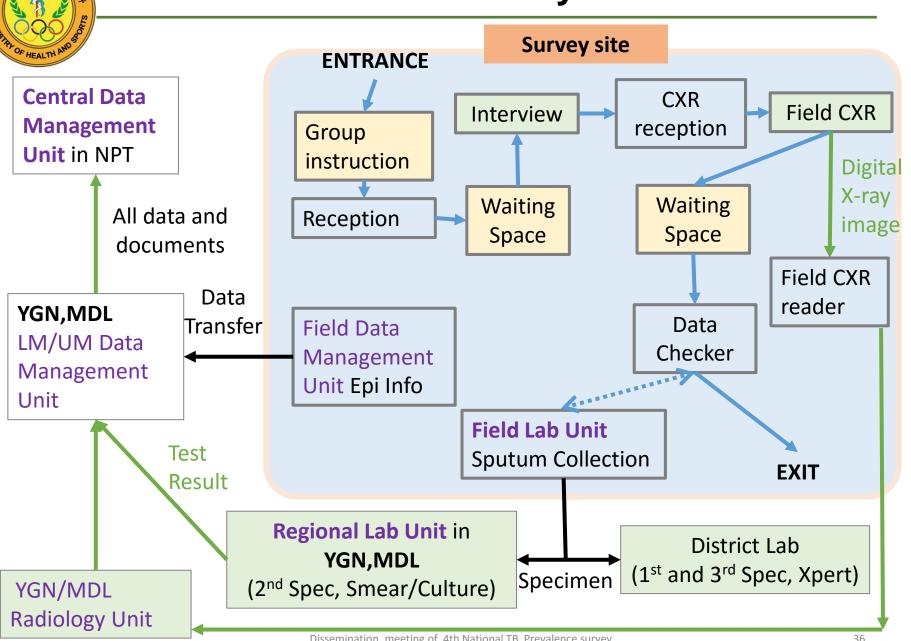

#### Organogram of survey management

Dissemination meeting of 4th National TB Prevalence survey

- I. Pre-visit to selected township
- II. Field survey procedure
  - (1) Census taking
    - Field census team visit every household to confirm the eligibility of survey participants
    - Invite all eligible participants to survey site
    - Assess the socio-economic status

- (2) Interview at the survey site
  - Take written consent
  - Measure Body weight, Height, Blood pressure
  - TB Symptoms screening
    - (Cough, Sputum, Blood stained sputum, Chest pain, Unexplained body weight loss, Fever, Excessive night sweats)
  - TB history
  - Health seeking behavior

- (3) Chest X-ray examination (Portable Digital X-ray)
  - All eligible subjects except those exempted undergo CXR

#### (4) Eligible criteria for Bacteriological examination

- Cough for 2 weeks (14 days) or longer
- CXR screening findings of Abnormal Eligible for Laboratory Examinations (Any defined abnormality in lung and/or mediastinum)
- No CXR result with any TB suggestive symptom such as cough, sputum, fever, chest pain, etc.

## **Laboratory examination**

|                                           | Laboratory            | Examinations         | Remark                                                                                                                         |
|-------------------------------------------|-----------------------|----------------------|--------------------------------------------------------------------------------------------------------------------------------|
| 1 <sup>st</sup> specimen:<br>Spot         | Existing Xpert<br>Lab | Xpert                | Xpert Ultra                                                                                                                    |
| 2 <sup>nd</sup> specimen:<br>Morning      | NTRL or<br>UMTBC      | Smear and<br>Culture | Smear microscopy test* Culture test is done only for randomly selected 70 clusters and all Xpert MTB positive from 68 clusters |
| 3 <sup>rd</sup> specimen:<br>Morning spot | Existing Xpert<br>Lab | Xpert                | Xpert Ultra                                                                                                                    |

#### **Data Management**

- Epi info used for data entry, cleaning, validation of census (household register), socio-economic (household asset), interview (survey form), contact tracing, post survey interview.
- Data were transferred into STATA version 14 for statistical analysis.