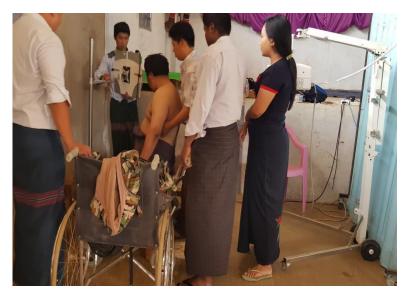

- (3) Chest X-ray examination (Portable Digital X-ray)
  - All eligible subjects except those exempted undergo CXR

#### (4) Eligible criteria for Bacteriological examination

- Cough for 2 weeks (14 days) or longer
- CXR screening findings of Abnormal Eligible for Laboratory Examinations (Any defined abnormality in lung and/or mediastinum)
- No CXR result with any TB suggestive symptom such as cough, sputum, fever, chest pain, etc.