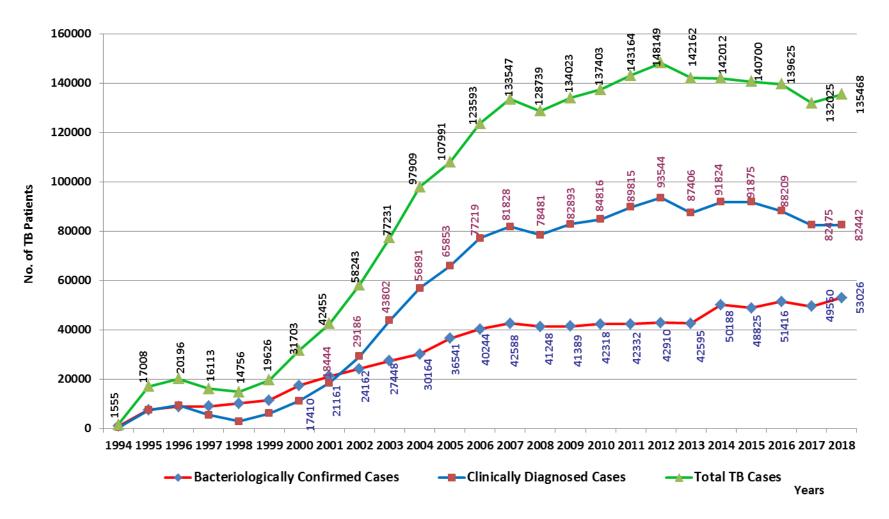

| /100,000     | 95% CI         |
| All<br>participants | 123 | 242.3      | (186.1-315.3) | 311      | 612.8        | (502.2-747.6)  |
| Strata              |     |            |               |          |              |                |
| Division            | 70  | 191.6      | (137.4-267.3) | 192      | 522.8        | (420.9-649.1)  |
| State               | 53  | 369.0      | (235.6-577.5) | 119      | 838.0        | (560.3-1251.5) |
| Urban/Rural         |     |            |               |          |              |                |
| Urban               | 38  | 330.7      | (216.2-505.7) | 103      | 903.2        | (661.8-1231.5) |
| Rural               | 85  | 216.1      | (153.6-304.0) | 208      | 526.8        | (410.1-676.5)  |



#### Trend of TB Case Notification (1995-2018)





# Passive case detection Vs Active case detection (2011-2018)





#### **Goal and General Objectives**

#### Goal

To determine the TB burden in Myanmar in 2017-2018

#### **Implication**

To develop better country strategy on TB care and control in order to achieve that TB is no longer a public health threat

#### **General objective:**

To determine the prevalence of pulmonary TB among adults 15 years old or older in Myanmar in 2017 – 2018.



## Uniqueness

- National TB Prevalence: More precise estimate (d=0.2) by new diagnostic methods, digital X-ray and Xpert Ultra
- Sub-National estimates: Independent prevalence estimate (d=0.3) in three strata of States, Regions other than Yangon, and Yangon
- Comparison between Xpert and Conventional culture in 70 clusters
- Direct Comparison