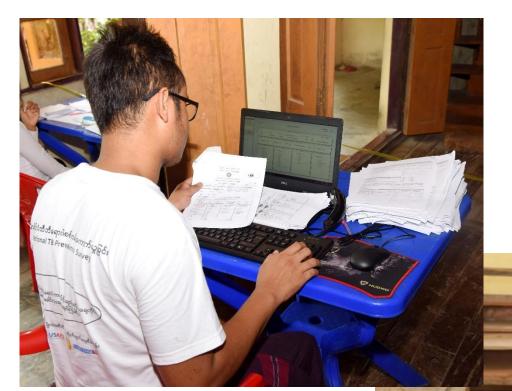

#### Field Data Management

The Republic of the Union of Myanmar National Tuberculosis Programme

| HOUSEINGLO REGISTER |
| MONTIGUAL SURVEY FORM |
| HOUSEINGLO ASSETS FORM |
| CUSTER SUMMARY REPORT |
| CONTACT TRACING |
| POST SURVEY FORM |
| National TB Prevalence Survey |
| 2017-2018

On site data entry of Household register and interview form into field data base (Epi info)

ကောင်တာ (၁၀) ကွန်ပြူတာစာရင်းသွင်းခြင်း